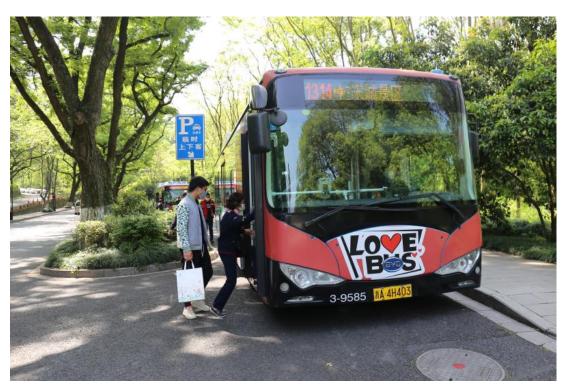

## No. 1314 Zhongyi Bus of Hangzhou Public Transportation Group

Recommended enterprise: The Third Automobile Branch of Hangzhou Public

Transportation Group

Line Name: No. 1314 Zhongyi Bus Application model: BYD BEV bus

No. 1314 Zhongyi Bus is a special bus line symbolizing the friendly relationship between Hangzhou and Verona, Italy. This bus line connects Wansong Academy, the Broken Bridge, Su Xiaoxiao Tomb, Qiushui Mountain Villa and other places with love stories around the West Lake. This bus line is the first domestic love themed bus line, with a total length of 35.7 kilometers and an average daily passenger flow of about 1,030 person times.

The body and interior of No. 1314 Zhongyi Bus are mainly in red, white and green, and the red and green elements represent China and Italy, respective. A bridge silhouette on the bus body connects the two representative colors, symbolizing the continuous friendship between the two countries. There are exclusive pink bus stop signs, the classic lines of "The Butterfly Lovers" and "Romeo and Juliet" on the hand grips in the bus, the sweet words printed on the back of the seats, and the carefully built "Sino-Italian Wall" in the bus ... The bus line is dotted with love elements everywhere, and the stop announcement in the bus is broadcast in Chinese, Italian and English. A humanistic love story will be broadcast at each bus stop.